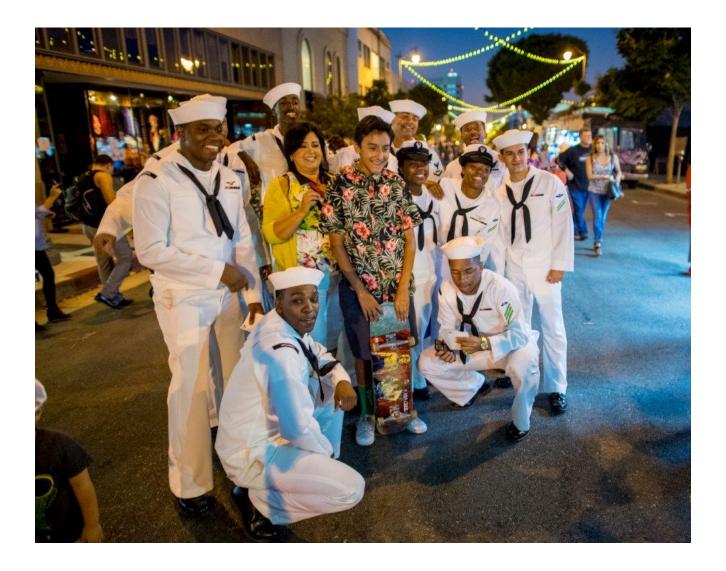

Hi everyone!

Because the Wednesday Welcome Party is coming up, I wanted to share some wonderful Welcome Party photos Michael Justice took last year and encourage all of you to use them in your efforts to aggressively promote the event on your social media channels.